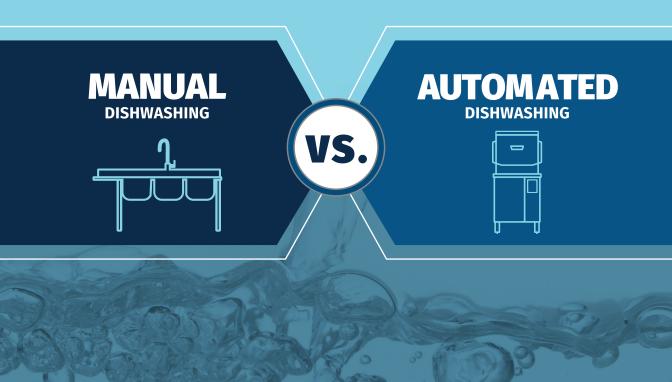

### MANUA DISHWASHING

/ GALLON of rinse water per cycle

Soiled ware is washed, rinsed and sanitized **by hand, creating potential** risks in the sanitization process

Automating the sanitization process

TAKES AWAY THE POTENTIAL for human error

Over 400,000 gallons of water per year used in a typical 3-compartment sink

daddaddaddaddadda A Hobart AM16 can save up to **70,000 gallons** of water per year versus competitive machines.

The proper temperatures to meet FDA Food Code are